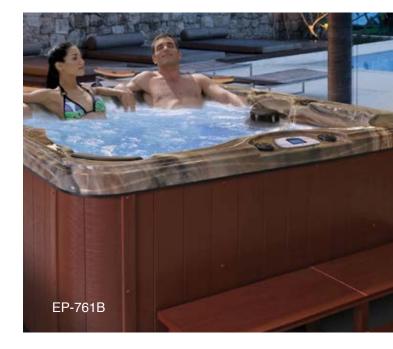

### **ESCAPE** PLUS

**EP-761L** 84"W x 84"L x 40<sup>1</sup>/<sub>2</sub>"H

**EP-761B** 84"W x 84"L x 40<sup>1</sup>/<sub>2</sub>"H

**EP-861L** 93"W x 93"L x 40<sup>1</sup>/<sub>2</sub>"H

**EP-861B** 93"W x 93"L x 40<sup>1</sup>/<sub>2</sub>"H

F-1896DZ

Cover photo is the EP-867L Shown with a Sterling Silver acrylic shell, smoke cabinet and optional corner LED lighting

©2019 Cal Spas, a division of LMS, Inc. All rights reserved. Cal Spas and Cal Flame are trademarks of LMS, Inc. All other brands, product names, company names, trade names, trademarks and service marks are the property of their respective owners, and are used with permission. Cal Spas reserves the right to enhance, modify or discontinue products at any time without notice. Specifications may change without notice. Dimensions are approximate. Products are manufactured under US patent. Patent numbers are available. Photographs and graphics are for illustration purposes only and may differ from actual product.