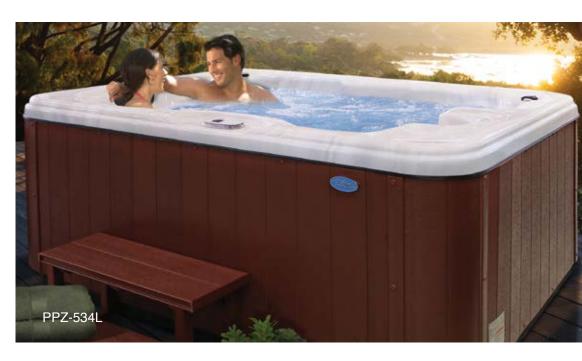

## **PATIO** PLUS

**PPZ-525L** 54"W x 78"L x 34"H

**PPZ-628T** 72" x 72" x 36"H

**PPZ-420V** 48"W x 86"L x 33"H

**PPZ-534L** 64" x 84" x 35"H

**PPZ-631L** 78"W x 78"L x 34"H

**PPZ-732** 84" W x 84" L x 37"H