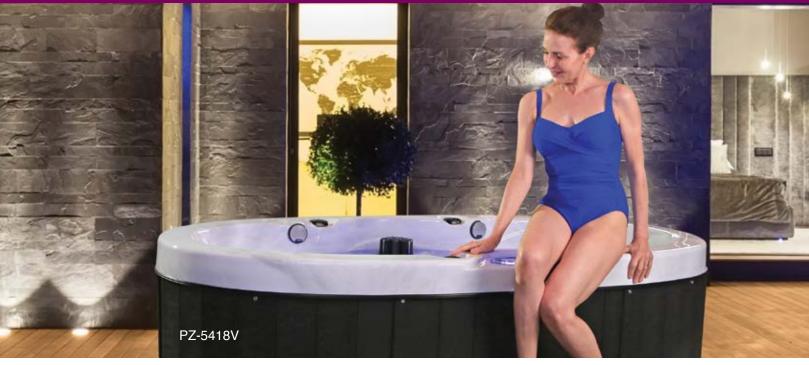

## **PATIO**

**PZ-511L** 78" Diameter x 36"H

**PZ-517L** 54"W x 78"L x 34"H

**PZ-617T** 72"W x 72"L x 36"H

**PZ-418V** 48"W x 86"L x 33"H

**PZ-524L** 64"W x 84"L x 35"H

**PZ-621L** 78" W x 78"L x 34"H

**PZ-722L** 84" W x 84"L x 37"H